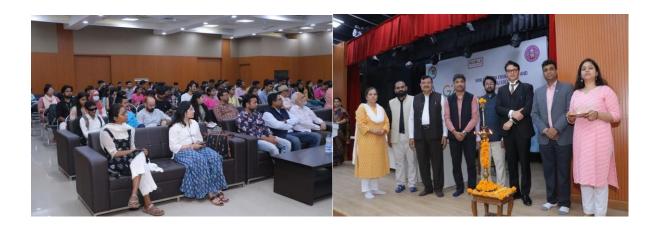

Photos of the event are attached below:

दिल्ली विश्वविद्यालय महात्मा हंसराज मार्ग, मलकागंज, दिल्ली -110007

दूरभाष : 011-27667458, 27667747 ई-मेल : principal\_hrc@yahoo.com वेबसाइट : www.hansrajcollege.ac.in

### NAAC ACCREDITED 'A++' GRADE COLLEGE

On 11th of April, Hansraj College in collaboration with Noble citizen foundation hosted the first ever 'Samajshala' in University of Delhi. The chief guest of the event was Adv. Vivek Narayan Sharma, Advocate on record at Supreme Court of India, other important dignitaries present were, Dr Rama, Principal Hansraj College, Dr. Manoj Kumar Patairiya- coordinator C-20 Samajshala, Mr Santosh Gupta, Mr Jestin Anthony and Mr Devendra Gupta, social worker and founder of Ladli foundation.

The event takes place amid India's G20 presidency celebrations and 75th year Hansraj College's foundation. C-20 or Civil-20 India is an official engagement group of the G-20, which gives civil society organizations from G-20 countries a platform to put forth their interests and their ideas. The event started with a lamp lighting ceremony and presentation of mementos to the dignitaries. Dr Rama, principal of Hansraj College in her welcome address talked about the importance of DAV institutions in contemporary Indian society and how the institutions promote fundamental duties and emphasize on being a responsible citizen.

This was followed by a panel discussion where topics such as education, role of women in development and Volunteerism were discussed by industry experts. A question answer session followed the enlightening panel discussion and the event concluded with a vote of thanks raised by Sahil Kausher, Director of Noble Citizen Foundation. This even proved to be a great success as it provided a platform for young minds and industry leaders to interact and share their ideas.