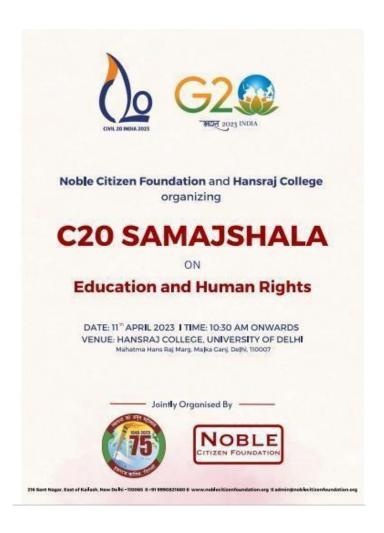

## C20 Samajshala

Distinguished Panel Discussion and Brainstorming
On
Education and Human
Rights
Organized by

Noble Citizen Foundation and Hansraj College, University of Delhi

Poster attached:

दिल्ली विश्वविद्यालय महात्मा हंसराज मार्ग, मलकागंज, दिल्ली -110007 दूरभाष : 011-27667458, 27667747

### NAAC ACCREDITED 'A++' GRADE COLLEGE

Date: 11.04.2023

Time: 10.30 to 12.30 PM

Venue: New Auditorium, Hansraj College, University of Delhi

Patron: Prof. Rama (Principal) and Prof. Alka Kacker (Vice Principal)

Organizers from Hansraj College: Ms. Madhavi Moni, Dr Pooja Jha Maity and Dr Sahil Mehta

Organizers from Noble Citizen Foundation: Mr. Sahil Kausher and Mr. Shubhro Roy

दिल्ली विश्वविद्यालय महात्मा हंसराज मार्ग, मलकागंज, दिल्ली -110007