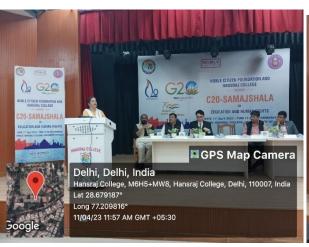

### NAAC ACCREDITED 'A++' GRADE COLLEGE

On 11th of April, Hansraj College in collaboration with Noble citizen foundation hosted the first ever 'Samajshala' in University of Delhi. The chief guest of the event was Adv. Vivek Narayan Sharma, Advocate on record at Supreme Court of India, other important dignitaries present were, Dr Rama, Principal Hansraj College, Dr. Manoj Kumar Patairiya- coordinator C-20 Samajshala, Mr Santosh Gupta, Mr Jestin Anthony and Mr Devendra Gupta, social worker and founder of Ladli foundation.

The event takes place amid India's G20 presidency celebrations and 75th year Hansraj College's foundation. C-20 or Civil-20 India is an official engagement group of the G-20, which gives civil society organizations from G-20 countries a platform to put forth their interests and their ideas. The event started with a lamp lighting ceremony and presentation of mementos to the dignitaries. Dr Rama, principal of Hansraj College in her welcome address talked about the importance of DAV institutions in contemporary Indian society and how the institutions promote fundamental duties and emphasize on being a responsible citizen.

Photos of the event are attached below:

दिल्ली विश्वविद्यालय महात्मा हंसराज मार्ग, मलकागंज, दिल्ली -110007

दूरभाष : 011-27667458, 27667747 ई-मेल : principal\_hrc@yahoo.com वेबसाइट : www.hansrajcollege.ac.in