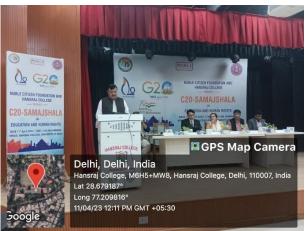

### NAAC ACCREDITED 'A++' GRADE COLLEGE

On 11th of April, Hansraj College in collaboration with Noble citizen foundation hosted the first ever 'Samajshala' in University of Delhi. The chief guest of the event was Adv. Vivek Narayan Sharma, Advocate on record at Supreme Court of India, other important dignitaries present were, Dr Rama, Principal Hansraj College, Dr. Manoj Kumar Patairiya- coordinator C-20 Samajshala, Mr Santosh Gupta, Mr Jestin Anthony and Mr Devendra Gupta, social worker and founder of Ladli foundation.

The event takes place amid India's G20 presidency celebrations and 75th year Hansraj College's foundation. C-20 or Civil-20 India is an official engagement group of the G-20, which gives civil society organizations from G-20 countries a platform to put forth their interests and their ideas. The event started with a lamp lighting ceremony and presentation of mementos to the dignitaries. Dr Rama, principal of Hansraj College in her welcome address talked about the importance of DAV institutions in contemporary Indian society and how the institutions promote fundamental duties and emphasize on being a responsible citizen.

Photos of the event are attached below:

दिल्ली विश्वविद्यालय महात्मा हंसराज मार्ग, मलकागंज, दिल्ली -110007

दूरभाष : 011-27667458, 27667747 ई-मेल : principal\_hrc@yahoo.com वेबसाइट : www.hansrajcollege.ac.in