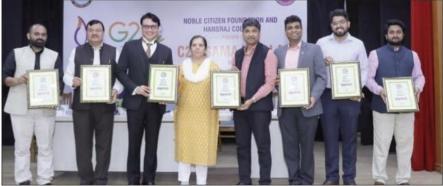

Photos of the event are attached below:

दिल्ली विश्वविद्यालय महात्मा हंसराज मार्ग, मलकागंज, दिल्ली -110007

दूरभाष : 011-27667458, 27667747 ई-मेल : principal\_hrc@yahoo.com वेबसाइट : www.hansrajcollege.ac.in

### NAAC ACCREDITED 'A++' GRADE COLLEGE

On 11th of April, Hansraj College in collaboration with Noble citizen foundation hosted the first ever 'Samajshala' in University of Delhi. The chief guest of the event was Adv. Vivek Narayan Sharma, Advocate on record at Supreme Court of India, other important dignitaries present were, Dr Rama, Principal Hansraj College, Dr. Manoj Kumar Patairiya- coordinator C-20 Samajshala, Mr Santosh Gupta, Mr Jestin Anthony and Mr Devendra Gupta, social worker and founder of Ladli foundation.

The event takes place amid India's G20 presidency celebrations and 75th year Hansraj College's foundation. C-20 or Civil-20 India is an official engagement group of the G-20, which gives civil society organizations from G-20 countries a platform to put forth their interests and their ideas. The event started with a lamp lighting ceremony and presentation of mementos to the dignitaries. Dr Rama, principal of Hansraj College in her welcome address talked about the importance of DAV institutions in contemporary Indian society and how the institutions promote fundamental duties and emphasize on being a responsible citizen.

This was followed by a panel discussion where topics such as education, role of women in development and Volunteerism were discussed by industry experts. A question answer session followed the enlightening panel discussion and the event concluded with a vote of thanks raised by Sahil Kausher, Director of Noble Citizen Foundation. This even proved to be a great success as it provided a platform for young minds and industry leaders to interact and share their ideas.