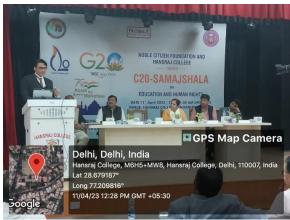

### NAAC ACCREDITED 'A++' GRADE COLLEGE

On 11th of April, Hansraj College in collaboration with Noble citizen foundation hosted the first ever 'Samajshala' in University of Delhi. The chief guest of the event was Adv. Vivek Narayan Sharma, Advocate on record at Supreme Court of India, other important dignitaries present were, Dr Rama, Principal Hansraj College, Dr. Manoj Kumar Patairiya- coordinator C-20 Samajshala, Mr Santosh Gupta, Mr Jestin Anthony and Mr Devendra Gupta, social worker and founder of Ladli foundation.

The event takes place amid India's G20 presidency celebrations and 75th year Hansraj College's foundation. C-20 or Civil-20 India is an official engagement group of the G-20, which gives civil society organizations from G-20 countries a platform to put forth their interests and their ideas. The event started with a lamp lighting ceremony and presentation of mementos to the dignitaries. Dr Rama, principal of Hansraj College in her welcome address talked about the importance of DAV institutions in contemporary Indian society and how the institutions promote fundamental duties and emphasize on being a responsible citizen.

Photos of the event are attached below:

दिल्ली विश्वविद्यालय महात्मा हंसराज मार्ग, मलकागंज, दिल्ली -110007

दूरभाष : 011-27667458, 27667747 ई-मेल : principal\_hrc@yahoo.com वेबसाइट : www.hansrajcollege.ac.in